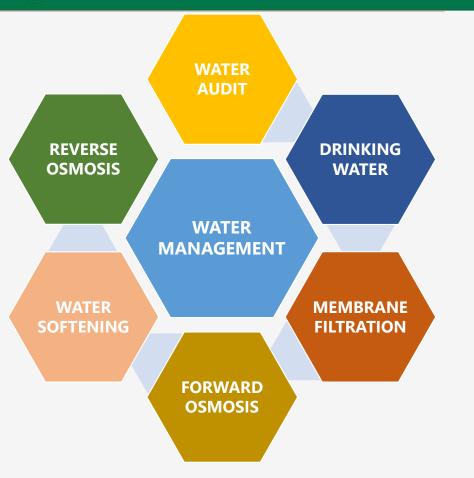

## Water Treatment and Management

According to a recent report by United States-based think tank World Resources Institute, **India is the 13th most water stressed country** and is home to more than 3 times the population of the other 16 worst-affected countries combined.

A 2018 study by NITI Aayog estimated that 21 Indian cities will run out of groundwater by 2020.

Hence we conduct Water Audit Studies to optimize on the water consumption and propose the suitable water treatment process based on the end use applications.

This also leads to optimization of Project Costs for Water Treatment and Management.