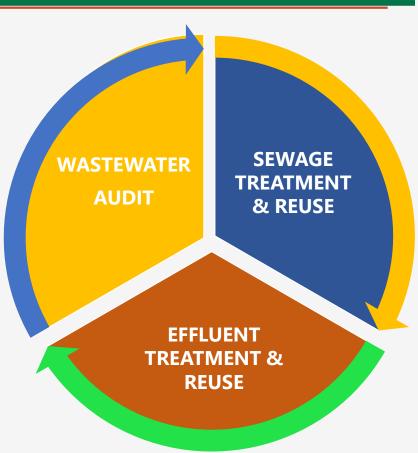

## Wastewater Management

The recent norms by NGT (National Green Tribunal of India) have been revised stringently in April 2019. The laws emphasize on reuse of treated wastewater.

The challenge most of the time is the degree of treatment that needs to meet the required water quality standards for reuse application.

Hence we conduct wastewater audit to assess the scope of optimization for wastewater generation at source, w.r.t. characteristics of sewage and effluent for designing a suitable treatment process as per the reuse applications.

We support our Nation and Client's in 'Use, Treat and Reuse' approach for wastewater management on the principles of circular economy.