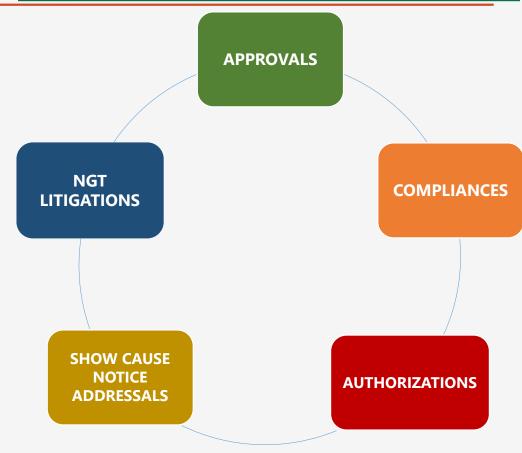

#### **ENVIRO-LEGAL CONSULTATION**

SIREF provides assistance in obtaining Legal and Administrative Approvals required at various stages of Project including:

- ✓ Consent To Establish
- ✓ Consent To Operate
- ✓ Post EC Compliances
- ✓ NOC for Groundwater Extraction
- ✓ Authorization for Hazardous Waste Utilization & Disposal
- ✓ Post EPR Compliances
- ✓ Assistance in NGT Litigation Cases